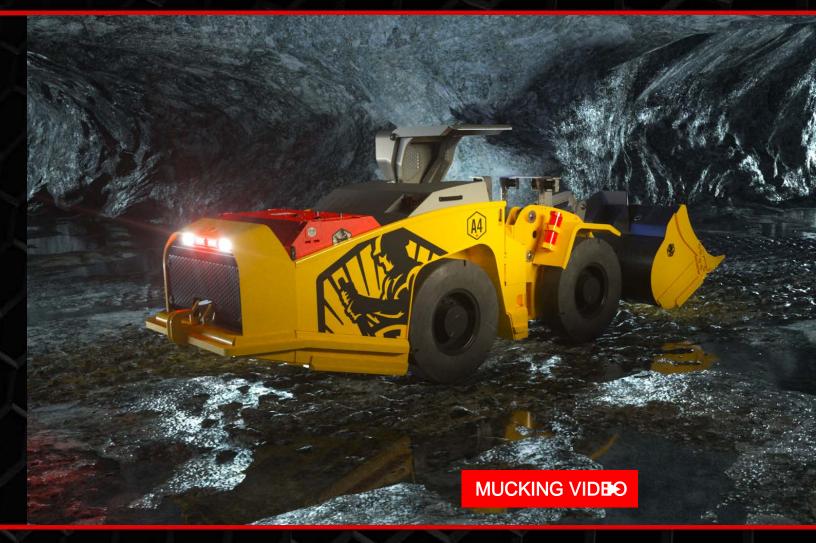

#### Loaders:

- 11x 3yd from RDH
- 1x Artisan 1.5 yd EJC 60 conversion
- 4x Artisan A4 4 tonne
- 5x Epiroc ST7 7 tonne
- 4x Epiroc ST2G 2 yd

- Battery -Electric
- 4 tonne LHD

ArtisanVehicles.com/A4

- Battery -Electric
- 40 tonne Truck

ArtisanVehicles.com/Z40

- Battery Electric
- 40 tonne Truck

ArtisanVehicles.com/Z40

- Battery -Electric
- 10 tonne LHD