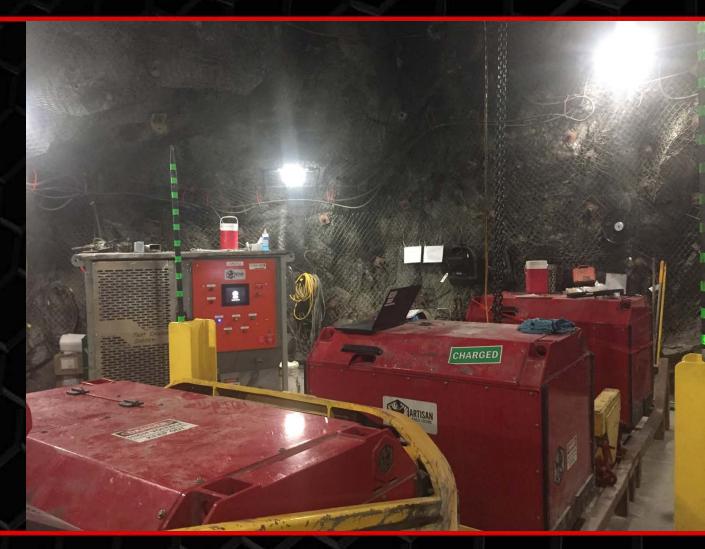

## Infrastructure Transformation

#### Facilities - Swapping Bay

- Purpose built cut out
- Swapping Bay requires:
  - Higher back height
  - Level floor
  - Overhead crane
  - Room for machine
  - Room for 2-3 packs
  - Room for charger