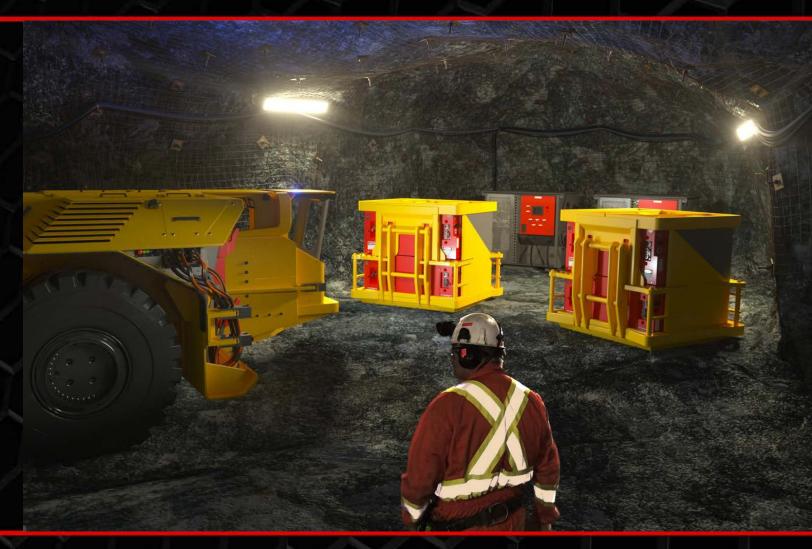

#### **Charging Logistics**

Fast Charge or Swap

#### Facilities - Swapping Bay

- Purpose built cut out
- Swapping Bay requires:
  - Higher back height
  - Level floor
  - Overhead crane
  - Room for machine
  - Room for 2-3 packs
  - Room for charger