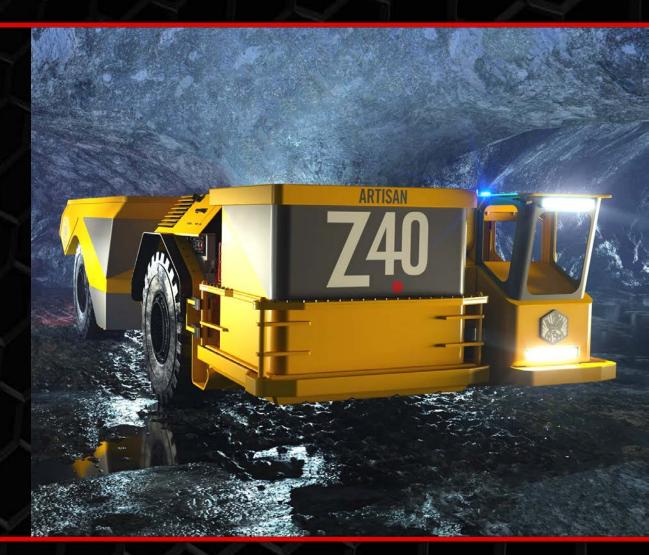

#### Trucks:

- 6x Epiroc MT2010 (20 tonne)
- 3x Artisan Z40 (40 tonne)

34 machines, 38 chargers, 80+batteries

187k combined operating hours (~118k LHD, ~70k Truck)

~80% of production from BEV

85% truck availability, 80-90% availability for LHDs

- Battery -Electric
- 4 tonne LHD

ArtisanVehicles.com/A4

- Battery -Electric
- 40 tonne Truck

ArtisanVehicles.com/Z40

- Battery Electric
- 40 tonne Truck

ArtisanVehicles.com/Z40

- Battery -Electric
- 10 tonne LHD