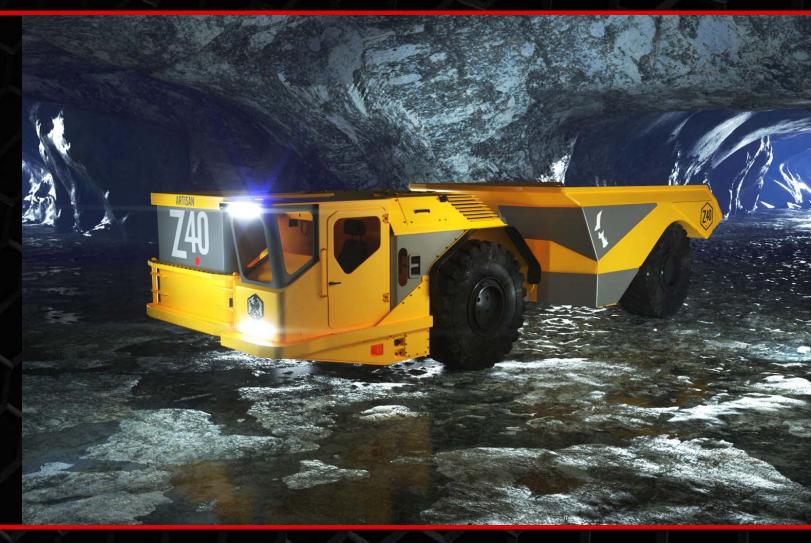

#### Trucks:

- 6x Epiroc MT2010 (20 tonne)
- 3x Artisan Z40 (40 tonne)

34 machines, 38 chargers, 80+batteries

187k combined operating hours (~118k LHD, ~70k Truck)

~80% of production from BEV

85% truck availability, 80-90% availability for LHDs

- Battery -Electric
- 4 tonne LHD

ArtisanVehicles.com/A4

- Battery -Electric
- 40 tonne Truck

ArtisanVehicles.com/Z40

- Battery Electric
- 40 tonne Truck

ArtisanVehicles.com/Z40

- Battery -Electric
- 10 tonne LHD