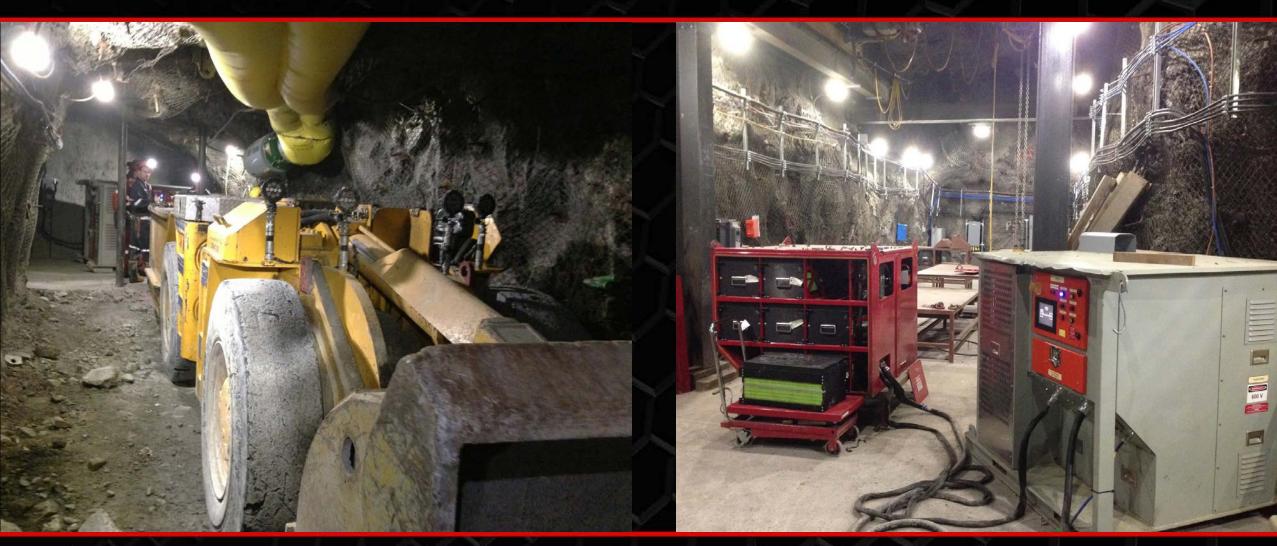

## Infrastructure Transformation

#### Facilities - Swapping Bay

- Purpose built cut out
- Swapping Bay requires:
  - Higher back height
  - Level floor
  - Overhead crane
  - Room for machine
  - Room for 2-3 packs
  - Room for charger