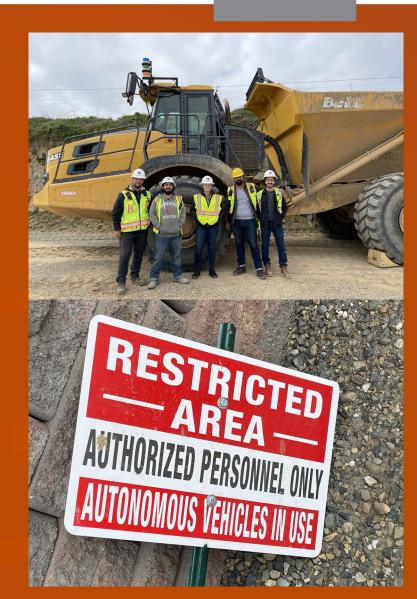

### **Big-smalls**

- Family owned and operated +
- Fully automated operations or getting there
  - Block and tackle
- Considering or have done some autonomous upgrades
  - Conveyors
  - Management systems
  - Training
- Interested in further automation (e.g., vehicles)

#### **Small-mediums**

- Multiple locations state/regional
- Full automated operations
- Actively looking into further automation solutions
  - Remote-operated mobile equipment
  - Autonomous vehicles
  - Management systems

### **Big-ticket Concepts**

- Replacing workers or worker shortages
  - Automation = relocation not replacement
- Need for retrofitting?