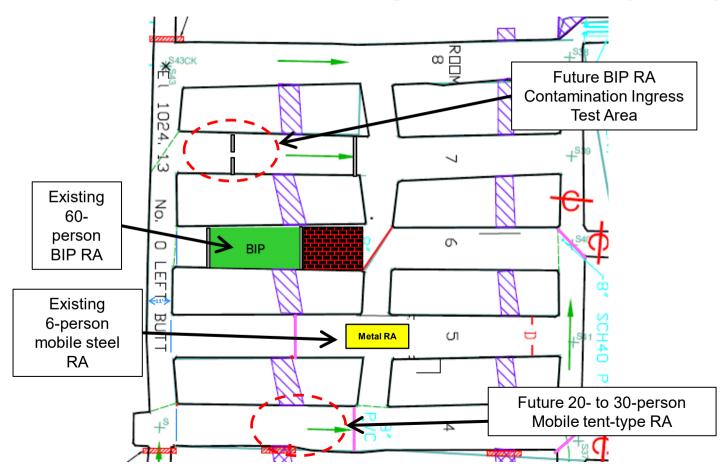

## NIOSH has developed a world-class underground RA Laboratory Facility (RALF)



## **Moving Forward**

- NIOSH has conducted extensive research to address challenges related to refuge alternatives
- Industry challenges have created opportunities to re-assess the changing landscape of technologies and distributions of RAs
- Partnership has been instrumental in directing research and achieving milestones
- Collaboration will be critical to determine stakeholder needs and industry priorities
- Roadmap for the future is dynamic

## Thank you for your interest.

Miguel Angel Reyes

mareyes@cdc.gov

**Disclaimer:** The findings and conclusions in this report are those of the author(s) and do not necessarily represent the views of the National Institute for Occupational Safety and Health. Mention of any company or product does not constitute endorsement by NIOSH.